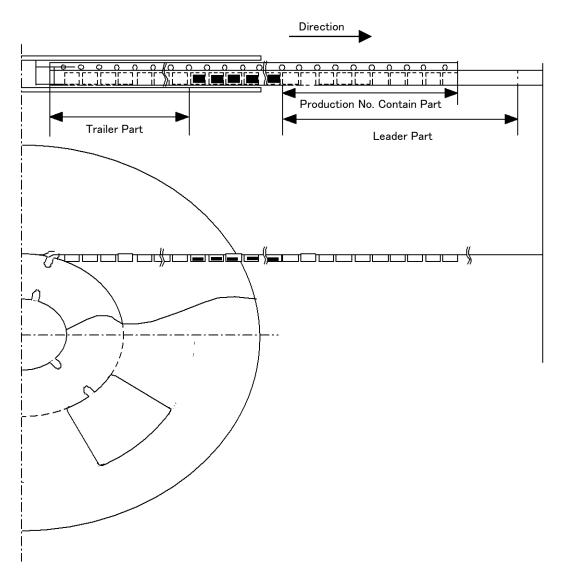

About leader and trailer specifications, please refer to figure 3. leader and Trailer.

Please inquire for the other packing specifications.

figure 1. tape shape and dimensions.

Unit: mm

| Item                                |              | Symbol    | Dimensions |              |
|-------------------------------------|--------------|-----------|------------|--------------|
| Item                                |              | 5y IIIbbi | Angle      |              |
| Square cavity<br>for chip insertion | Length       | A         | 4.8        | +0.1<br>-0.1 |
|                                     | Width        | В         | 4.4        | +0.1<br>-0.1 |
|                                     | Depth        | K0        | 1.8        | +0.1<br>-0.1 |
|                                     | Pitch        | F         | 8.0        | +0.1<br>-0.1 |
| Round<br>sprocket hole              | Diameter     | J         | φ 1.5      | +0.1         |
|                                     | Pitch        | Н         | 4.0        | +0.1         |
|                                     | Location     | Е         | 1.5        | +0.1         |
| Distance between centers            | Longitudinal | G         | 2.0        | +0.05        |
|                                     | Transverse   | D         | 5.65       | +0.05        |
| Cover tape                          | Width        | W         | 9.5        | +0.2         |
| Carrier tape                        | Width        | С         | 12.0       | +0.2<br>-0.2 |
|                                     | Thickness    | t         | 0.3        | +0.05        |
| Outside cavity depth                |              | K1        | 2.0        | +0.1         |
| Taped component                     | Misalignment | θ         | 30°        | MAX          |
| Overall thickness                   |              | K         | 2.1        | +0.2         |

## SOT-89 type taping specification

figure 3. leader and Trailer.

|         | Item                         | Specifications               | Remarks                        |
|---------|------------------------------|------------------------------|--------------------------------|
| Leader  | Cover tape                   | Cover tape will be drawn out | Tape end shall be fixed to     |
|         |                              | 200mm min.                   | outer layer with adhesive      |
|         | Carrier tape                 | Empty hollow 10 pcs. over.   | Reeling direction shall be as  |
|         | (Production No Contain Part) |                              | shown above.                   |
| Trailer | Carrier tape                 | Empty hollow 15 pcs. over.   | Tape end shall be fixed to hub |
|         |                              |                              | with adhesive tape.            |