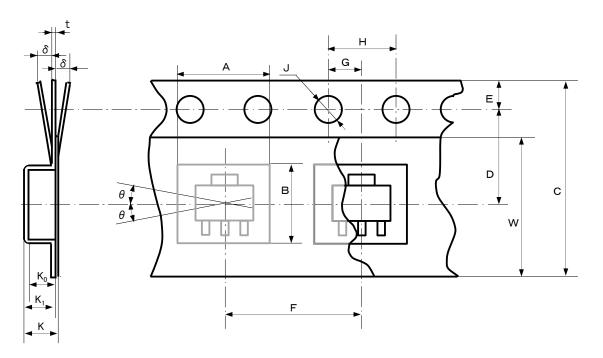

## SOT-89 type taping specification

1. Taping specifications

All models of SOT-89 package product is wrapped to tape.

For more information about taping dimensions, please refer to figure 1. tape shape and dimensions.

About leader and trailer specifications, please refer to figure 3. leader and Trailer.

Please inquire for the other packing specifications.

figure 1. tape shape and dimensions.

Unit: mm

| Item                                |              | Symbol    | Dimensions |              |
|-------------------------------------|--------------|-----------|------------|--------------|
| Item                                |              | 5y IIIbbi | Angle      |              |
| Square cavity<br>for chip insertion | Length       | A         | 4.8        | +0.1<br>-0.1 |
|                                     | Width        | В         | 4.4        | +0.1<br>-0.1 |
|                                     | Depth        | K0        | 1.8        | +0.1<br>-0.1 |
|                                     | Pitch        | F         | 8.0        | +0.1<br>-0.1 |
| Round<br>sprocket hole              | Diameter     | J         | φ 1.5      | +0.1         |
|                                     | Pitch        | Н         | 4.0        | +0.1         |
|                                     | Location     | Е         | 1.5        | +0.1         |
| Distance between centers            | Longitudinal | G         | 2.0        | +0.05        |
|                                     | Transverse   | D         | 5.65       | +0.05        |
| Cover tape                          | Width        | W         | 9.5        | +0.2         |
| Carrier tape                        | Width        | С         | 12.0       | +0.2<br>-0.2 |
|                                     | Thickness    | t         | 0.3        | +0.05        |
| Outside cavity depth                |              | K1        | 2.0        | +0.1         |
| Taped component                     | Misalignment | θ         | 30°        | MAX          |
| Overall thickness                   |              | K         | 2.1        | +0.2         |