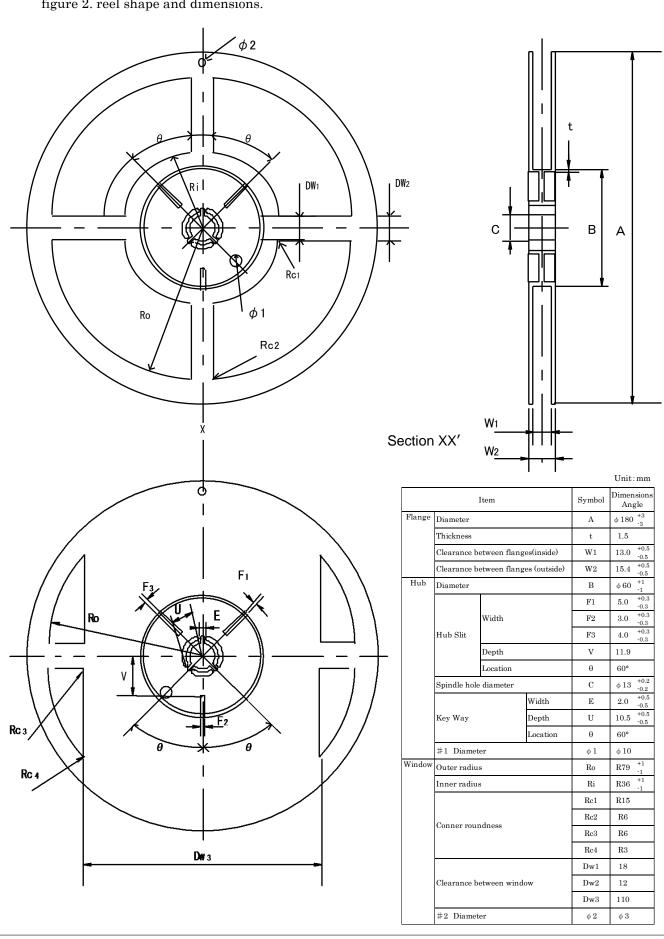

2. Ordering unit

It is wrapped 1,000 by one reel.

For more information about reel dimensions, please refer to figure 2. reel shape and dimensions.

3. Leader and trailer specifications at the time of the reel packing.

figure 2. reel shape and dimensions.