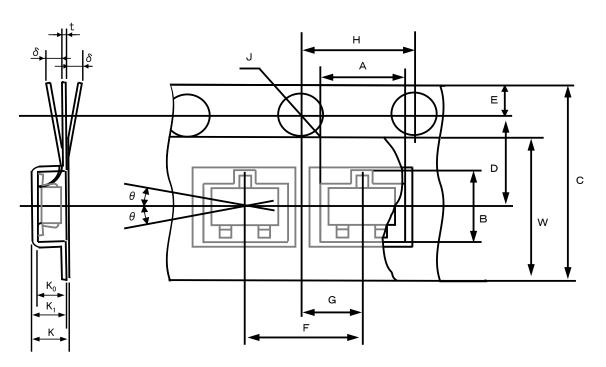

## SC-75A type taping specification

1. Taping specifications

All models of SC-75A package product is wrapped to tape.

For more information about taping dimensions, please refer to figure 1. tape shape and dimensions.

About leader and trailer specifications, please refer to figure 3. leader and Trailer.

Please inquire for the other packing specifications.

figure 1. tape shape and dimensions.

 $Unit\!:\!mm$ 

| Item                                |              | Symbol | Dimensions |                |
|-------------------------------------|--------------|--------|------------|----------------|
|                                     |              |        | Angle      |                |
| Square cavity<br>for chip insertion | Length       | A      | 1.9        | +0.15<br>-0.15 |
|                                     | Width        | В      | 1.85       | +0.15<br>-0.15 |
|                                     | Depth        | K0     | 0.85       | +0.1<br>-0.1   |
|                                     | Pitch        | F      | 4.0        | +0.1<br>-0.1   |
| Round<br>sprocket hole              | Diameter     | J      | φ 1.5      | +0.15          |
|                                     | Pitch        | Н      | 4.0        | +0.1           |
|                                     | Location     | Е      | 1.75       | +0.1           |
| Distance between centers            | Longitudinal | G      | 2.0        | +0.05          |
|                                     | Transverse   | D      | 3.5        | +0.05          |
| Cover tape                          | Width        | W      | 5.5        | +0.1           |
| Carrier tape                        | Width        | C      | 8.0        | +0.25<br>-0.25 |
|                                     | Thickness    | t      | 0.3        | +0.1<br>-0.1   |
| Outside cavity depth                |              | K1     | 1.05       | +0.15<br>-0.15 |
| Taped component                     | Misalignment | θ      | 30°        | MAX            |
| Overall thickness                   |              | K      | 1.1        | +0.15<br>-0.15 |