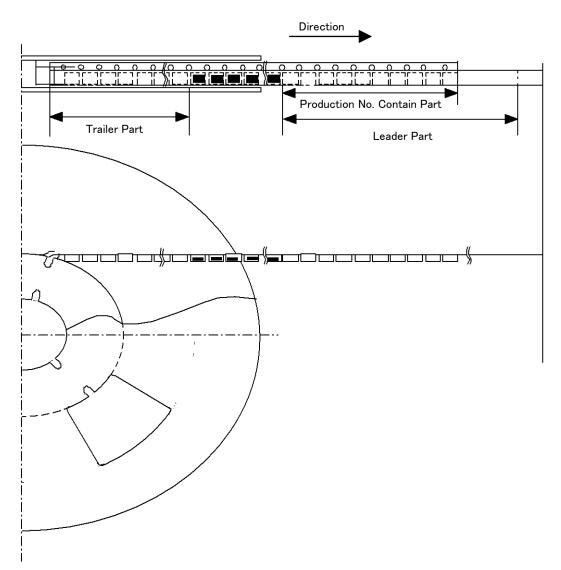

About leader and trailer specifications, please refer to figure 3. leader and Trailer.

Please inquire for the other packing specifications.

figure 1. tape shape and dimensions.

 $Unit\!:\!mm$ 

| Item                                |              | Symbol | Dimensions |                |
|-------------------------------------|--------------|--------|------------|----------------|
|                                     |              |        | Angle      |                |
| Square cavity<br>for chip insertion | Length       | A      | 1.9        | +0.15<br>-0.15 |
|                                     | Width        | В      | 1.85       | +0.15<br>-0.15 |
|                                     | Depth        | K0     | 0.85       | +0.1<br>-0.1   |
|                                     | Pitch        | F      | 4.0        | +0.1<br>-0.1   |
| Round<br>sprocket hole              | Diameter     | J      | φ 1.5      | +0.15          |
|                                     | Pitch        | Н      | 4.0        | +0.1           |
|                                     | Location     | Е      | 1.75       | +0.1           |
| Distance between centers            | Longitudinal | G      | 2.0        | +0.05          |
|                                     | Transverse   | D      | 3.5        | +0.05          |
| Cover tape                          | Width        | W      | 5.5        | +0.1           |
| Carrier tape                        | Width        | C      | 8.0        | +0.25<br>-0.25 |
|                                     | Thickness    | t      | 0.3        | +0.1<br>-0.1   |
| Outside cavity depth                |              | K1     | 1.05       | +0.15<br>-0.15 |
| Taped component                     | Misalignment | θ      | 30°        | MAX            |
| Overall thickness                   |              | K      | 1.1        | +0.15<br>-0.15 |

## SC-75A type taping specification

figure 3. leader and Trailer.

|         | Item                         | Specifications                    | Remarks                        |  |
|---------|------------------------------|-----------------------------------|--------------------------------|--|
| Leader  | Cover tape                   | 100pocket/                        | Tape end shall be fixed to     |  |
|         |                              | equal to more than 400mm          | outer layer with adhesive      |  |
|         |                              | (cover tape individual MIN 200mm) |                                |  |
|         | Carrier tape                 | 25pocket/                         | Reeling direction shall be as  |  |
|         | (Production No Contain Part) | equal to more than 100mm          | shown above.                   |  |
| Trailer | Carrier tape                 | 40pocket/                         | Tape end shall be fixed to hub |  |
|         |                              | equal to more than 160mm          | with adhesive tape.            |  |