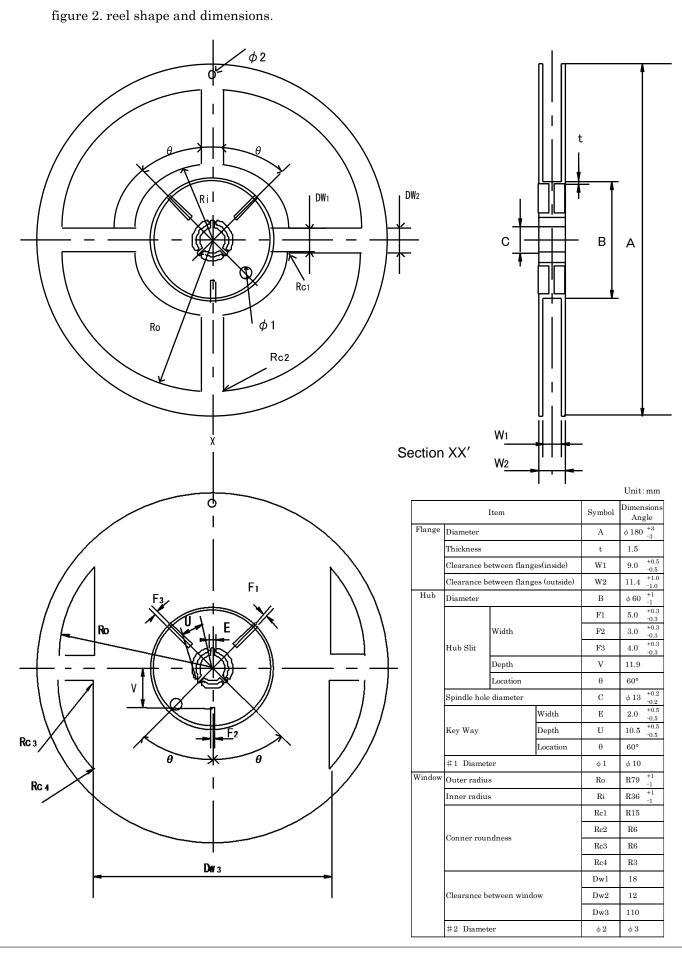

2. Ordering unit

It is wrapped 3,000 by one reel.

For more information about reel dimensions, please refer to figure 2. reel shape and dimensions.

3. Leader and trailer specifications at the time of the reel packing.