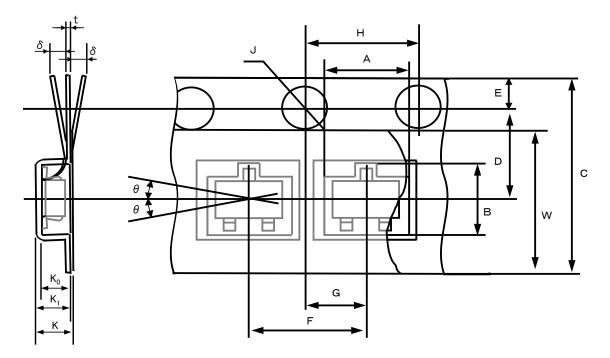

## 1. Taping specifications

All models of SC-70 package product is wrapped to tape.

For more information about taping dimensions, please refer to figure 1. tape shape and dimensions.

 $2. \ {\rm Ordering} \ {\rm unit}$ 

Please inquire for the other packing specifications.

figure 1. tape shape and dimensions.

|                                     |              |              |                      |                | Om                   | • 111111       |
|-------------------------------------|--------------|--------------|----------------------|----------------|----------------------|----------------|
| Item                                |              | Symbol       | Dimensions<br>Angle1 |                | Dimensions<br>Angle2 |                |
| Square cavity<br>for chip insertion | Length       | А            | 2.25                 | +0.1<br>-0.1   | 2.25                 | +0.1<br>-0.1   |
|                                     | Width        | В            | 2.48                 | +0.1<br>-0.1   | 2.65                 | +0.1<br>-0.1   |
|                                     | Depth        | K0           | 1.16                 | +0.1<br>-0.1   | 1.18                 | +0.1<br>-0.1   |
|                                     | Pitch        | $\mathbf{F}$ | 4.0                  | +0.1<br>-0.1   | 4.0                  | +0.1<br>-0.1   |
| Round<br>sprocket hole              | Diameter     | J            | $\phi 1.5$           | +0.1<br>-0     | $\phi  1.55$         | +0.05<br>-0.05 |
|                                     | Pitch        | Н            | 4.0                  | +0.1<br>-0.1   | 4.0                  | +0.1<br>-0.1   |
|                                     | Location     | Е            | 1.75                 | +0.1<br>-0.1   | 1.75                 | +0.1<br>-0.1   |
| Distance between<br>centers         | Longitudinal | G            | 2.0                  | +0.05<br>-0.05 | 2.0                  | +0.05<br>-0.05 |
|                                     | Transverse   | D            | 3.5                  | +0.05<br>-0.05 | 3.5                  | +0.05<br>-0.05 |
| Cover tape                          | Width        | W            | 5.5                  | +0.1<br>-0.1   | 5.5                  | +0.1<br>-0.1   |
| Carrier tape                        | Width        | С            | 8.0                  | +0.2<br>-0.2   | 8.0                  | +0.2<br>-0.2   |
|                                     | Thickness    | t            | 0.25                 | +0.05<br>-0.05 | 0.25                 | +0.05<br>-0.05 |
| Outside cavity depth                |              | K1           | 1.35                 | +0.1<br>-0.1   | 1.37                 | +0.1<br>-0.1   |
| Taped component                     | Misalignment | θ            | 30°                  | MAX            | 30°                  | MAX            |
| Overall thickness                   |              | K            | 1.42                 | +0.1<br>-0.1   | 1.44                 | +0.1<br>-0.1   |

Unit:mm

figure 2. reel shape and dimensions.

figure 3. leader and Trailer.

|         | Item                         | Specifications                        | Remarks                        |  |
|---------|------------------------------|---------------------------------------|--------------------------------|--|
| Leader  | Cover tape                   | 100pocket/                            | Tape end shall be fixed to     |  |
|         |                              | · · · · · · · · · · · · · · · · · · · | outer layer with adhesive      |  |
|         |                              | (cover tape individual MIN 200mm)     |                                |  |
|         | Carrier tape                 | 25pocket/                             | Reeling direction shall be as  |  |
|         | (Production No Contain Part) | equal to more than 100mm              | shown above.                   |  |
| Trailer | Carrier tape                 | 40pocket/                             | Tape end shall be fixed to hub |  |
|         |                              | equal to more than 160mm              | with adhesive tape.            |  |