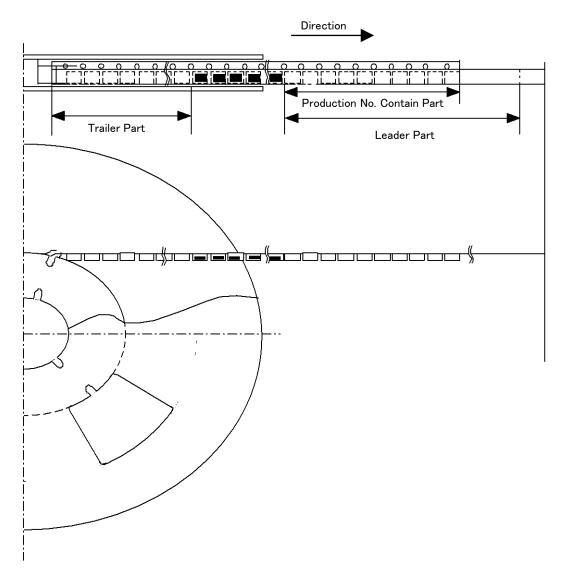

It is wrapped 3,000 by one reel.

For more information about reel dimensions, please refer to figure 2. reel shape and dimensions.

Leader and trailer specifications at the time of the reel packing.
About leader and trailer specifications, please refer to figure 3. leader and Trailer.

Unit:mm

figure 2. reel shape and dimensions.

figure 3. leader and Trailer.

|         | Item                         | Specifications                        | Remarks                        |  |
|---------|------------------------------|---------------------------------------|--------------------------------|--|
| Leader  | Cover tape                   | 100pocket/                            | Tape end shall be fixed to     |  |
|         |                              | · · · · · · · · · · · · · · · · · · · | outer layer with adhesive      |  |
|         |                              | (cover tape individual MIN 200mm)     |                                |  |
|         | Carrier tape                 | 25pocket/                             | Reeling direction shall be as  |  |
|         | (Production No Contain Part) | equal to more than 100mm              | shown above.                   |  |
| Trailer | Carrier tape                 | 40pocket/                             | Tape end shall be fixed to hub |  |
|         |                              | equal to more than 160mm              | with adhesive tape.            |  |