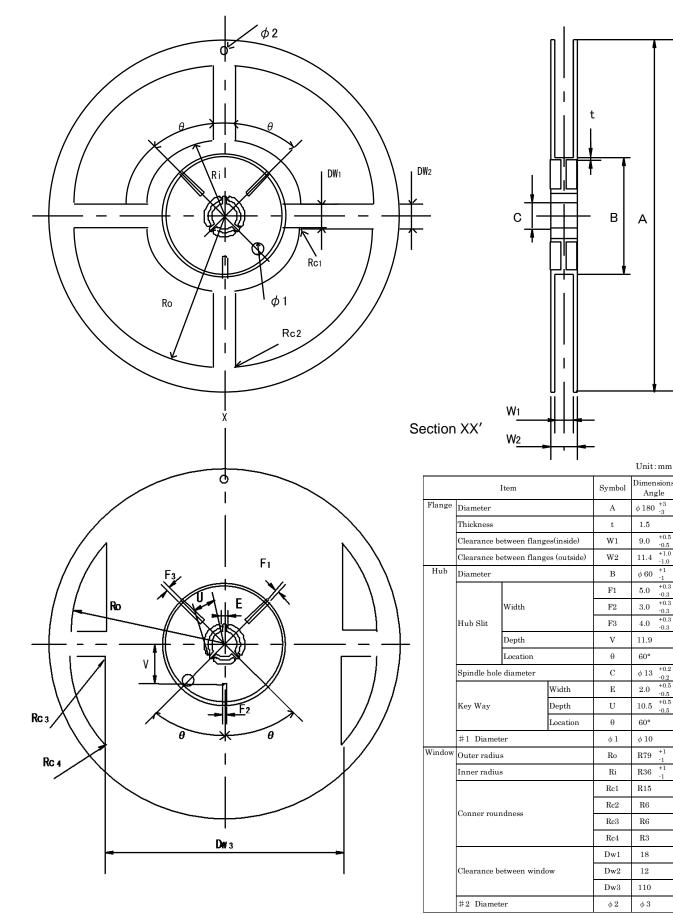

It is wrapped 3,000 by one reel.

For more information about reel dimensions, please refer to figure 2. reel shape and dimensions.

Leader and trailer specifications at the time of the reel packing.
About leader and trailer specifications, please refer to figure 3. leader and Trailer.